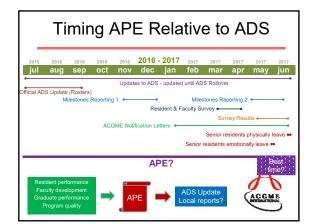

# Good practice for annual ADS update... Proactively use the "major changes/updates" field in ADS If you are see high non-compliance rates on survey and you start implementing corrections, inform the RC via "major changes" Provides RC context if program is flagged Reminder: RC reviews data from previous AY | Best Practice: Review ADS at end of academic year Update as needed Program changes after APE Changes planned based on AFI's Confirm citation responses

# Accreditation Decision Must Be Made Annually!