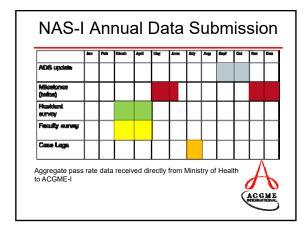

# Good practice for annual ADS update... Proactively use the "major changes/updates" field in ADS If you are see high non-compliance rates on survey and you start implementing corrections, inform the RC via "major changes" Provides RC context if program is flagged Reminder: RC reviews data from previous AY | Best Practice: Review ADS at end of academic year Update as needed Program changes after APE Changes planned based on AFI's Confirm citation responses