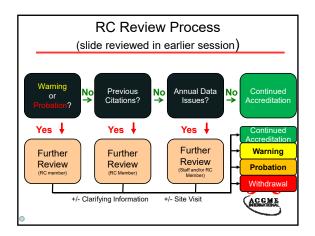

# Accreditation Decision Must Be Made Annually!

# ACCIPION DE LA CONTRACE (Citatione) The Norway Contraction Contraction to Management and on a standardial complement with the ACCIPION Program Respersement and or installational complements with the ACCIPION Program Respersement and or installational fragments. EXTENDED OTATIONS Contraction Contraction Contraction and Stone; (after challenge and reserve). Contract and the contraction and an accipion contraction and accipion contraction according to the accipion contraction and accipion contraction accipion contraction accipion contraction according to the accipion contraction accipion cont

# What's the point of the feedback?

- Citation
  - Clear area of noncompliance that RC wants you to fix
- · Extended citation
  - RC may provide feedback as to whether we are seeing improvement or not, but still expects this to be addressed
- Area for Improvement (AFI)
  - RC has some concern in a particular area, but it's probable that it is easily fixable and you are already tending to it
- Resolved citations
  - Good job!