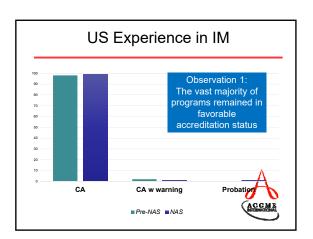

# What happened in the US?

Data shown will be for internal medicine, but the experiences of the RC's in pediatrics, family medicine, and psychiatry were similar