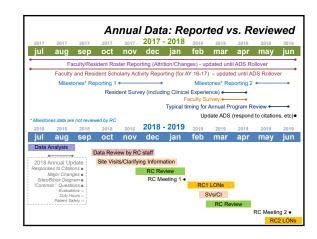

# Good practice for annual ADS update... Proactively use the "major changes/updates" field in ADS If you are see high non-compliance rates on survey and you start implementing corrections, inform the RC via "major changes" Provides RC context if program is flagged Reminder: RC reviews data from previous AY | Best Practice: Review ADS at end of academic year Update as needed Program changes after APE Changes planned based on AFI's Confirm citation responses