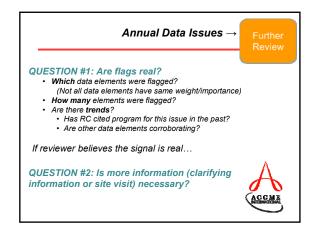

# How are data elements used? Data analysis & modeling Analysis to determine what combination of data elements may predict a "problem" program. Adequate sensitivity Minimize false negative and positives Importance of trends Understand that this is an iterative process; new data elements will likely be developed over time.

### US Experience in IM Observation 4: Site visits were used judiciously to investigate potential issues. Site Visit Scenario #1 Site Visit Scenario #2 In NAS YR2, program was In NAS YR2, program was flagged for... flagged for... 1. RS: 5 areas poor RS: precipitous drop in DH 2. Clinical Experience and workload metrics (did not make sense). 3. BPR downtrending In NAS YR1, program Identified as having DH in was OK. In NAS YR1, program received AFIs.