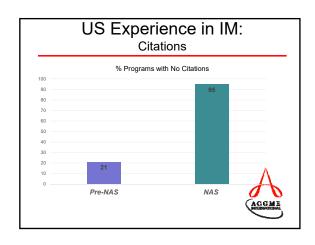

contraction and accipion contraction according to the accipion contraction and accipion contraction accipion contraction accipion contraction according to the accipion contraction accipion cont

# What's the point of the feedback?

- Citation
  - Clear area of noncompliance that RC wants you to fix
- · Extended citation
  - RC may provide feedback as to whether we are seeing improvement or not, but still expects this to be addressed
- Area for Improvement (AFI)
  - RC has some concern in a particular area, but it's probable that it is easily fixable and you are already tending to it
- Resolved citations
  - Good job!



# What happened in the US?

Data shown will be for internal medicine, but the experiences of the RC's in pediatrics, family medicine, and psychiatry were similar















### US Experience in IM Observation 4: Site visits were used judiciously to investigate potential issues. Site Visit Scenario #1 Site Visit Scenario #2 In NAS YR2, program was In NAS YR2, program was flagged for... flagged for... 1. RS: 5 areas poor RS: precipitous drop in DH 2. Clinical Experience and workload metrics (did not make sense). 3. BPR downtrending In NAS YR1, program Identified as having DH in was OK. In NAS YR1, program received AFIs.



# A couple of tips...

- Review and enter missing faculty and resident scholarly activity, as well as new certifications, before June 30
- 2. PD must review all data before hitting the "submit" button
- 3. DIO should also review before submission
- Inaccurate information could result in a clarifying report or further follow-up by the RR