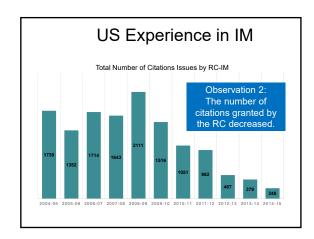

# What happened in the US?

Data shown will be for internal medicine, but the experiences of the RC's in pediatrics, family medicine, and psychiatry were similar