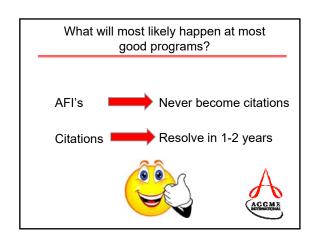

# What's the point of the feedback?

- Citation
  - Clear area of noncompliance that RC wants you to fix
- · Extended citation
  - RC may provide feedback as to whether we are seeing improvement or not, but still expects this to be addressed
- Area for Improvement (AFI)
  - RC has some concern in a particular area, but it's probable that it is easily fixable and you are already tending to it
- Resolved citations
  - Good job!