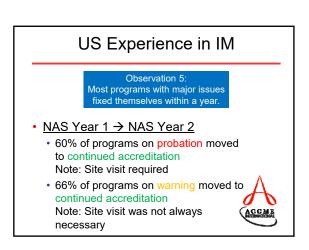

(AFI)
  - RC has some concern in a particular area, but it's probable that it is easily fixable and you are already tending to it
- Resolved citations
  - Good job!



# What happened in the US?

Data shown will be for internal medicine, but the experiences of the RC's in pediatrics, family medicine, and psychiatry were similar















### US Experience in IM Observation 4: Site visits were used judiciously to investigate potential issues. Site Visit Scenario #1 Site Visit Scenario #2 In NAS YR2, program was In NAS YR2, program was flagged for... flagged for... 1. RS: 5 areas poor RS: precipitous drop in DH 2. Clinical Experience and workload metrics (did not make sense). 3. BPR downtrending In NAS YR1, program Identified as having DH in was OK. In NAS YR1, program received AFIs.



# A couple of tips...

- Review and enter missing faculty and resident scholarly activity, as well as new certifications, before June 30
- 2. PD must review all data before hitting the "submit" button
- 3. DIO should also review before submission
- Inaccurate information could result in a clarifying report or further follow-up by the RRC
- 5. Watch out for common data errors/omissions:
  - Faculty credentials (degree, certification, recertification)
  - Incomplete scholarly activity
  - · Updated response to citation(s)