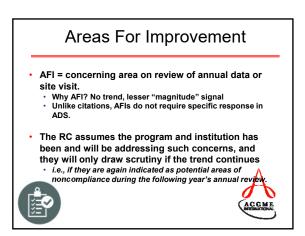

# What's the point of the feedback?

- Citation
  - Clear area of noncompliance that RC wants you to fix
- · Extended citation
  - RC may provide feedback as to whether we are seeing improvement or not, but still expects this to be addressed
- Area for Improvement (AFI)
  - RC has some concern in a particular area, but it's probable that it is easily fixable and you are already tending to it
- Resolved citations
  - Good job!