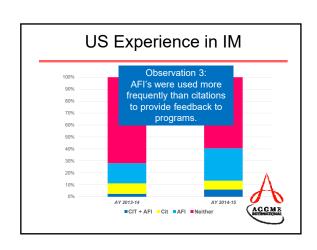

traction and accipion contraction according to the accipion contraction and accipion contraction accipion contraction accipion contraction according to the accipion contraction accipion cont

# What's the point of the feedback?

- Citation
  - Clear area of noncompliance that RC wants you to fix
- · Extended citation
  - RC may provide feedback as to whether we are seeing improvement or not, but still expects this to be addressed
- Area for Improvement (AFI)
  - RC has some concern in a particular area, but it's probable that it is easily fixable and you are already tending to it
- Resolved citations
  - Good job!



# What happened in the US?

Data shown will be for internal medicine, but the experiences of the RC's in pediatrics, family medicine, and psychiatry were similar















### US Experience in IM Observation 4: Site visits were used judiciously to investigate potential issues. Site Visit Scenario #1 Site Visit Scenario #2 In NAS YR2, program was In NAS YR2, program was flagged for... flagged for... 1. RS: 5 areas poor RS: precipitous drop in DH 2. Clinical Experience and workload metrics (did not make sense). 3. BPR downtrending In NAS YR1, program Identified as having DH in was OK. In NAS YR1, program received AFIs.



# A couple of tips...

- Review and enter missing faculty and resident scholarly activity, as well as new certifications, before June 30
- 2. PD must review all data before hitting the "submit" button
- 3. DIO should also review before submission
- Inaccurate information could result in a clarifying report or further follow-up by the RRC
-